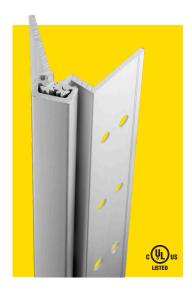

## 668HD- Heavy Duty Full Mortise

for 1/16" inset doors

- Distributes door weight and stress along the full length of door and frame
- No misaligned pivot points of individual hinges
- For use on 1-3/4" doors only
- Typically no additional reinforcement required
- Clear aluminum, dark bronze and black anodized finishes
- Conforms to ANSI/BHMA Standard A156.26-1996, Grade 1
- Supports doors up to 450 lbs
- Hinge covered by limited lifetime warranty for the life of the building
- Safety hinge application when used without a frame stop