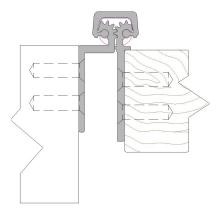

## 668HD- Heavy Duty Full Mortise

for 1/16" inset doors

- Distributes door weight and stress along the full length of door and frame
- No misaligned pivot points of individual hinges
- For use on 1-3/4" doors only
- Typically no additional reinforcement required
- Clear aluminum, dark bronze and black anodized finishes
- Conforms to ANSI/BHMA Standard A156.26-1996, Grade 1
- Supports doors up to 450 lbs
- Hinge covered by limited lifetime warranty for the life of the building
- Safety hinge application when used without a frame stop